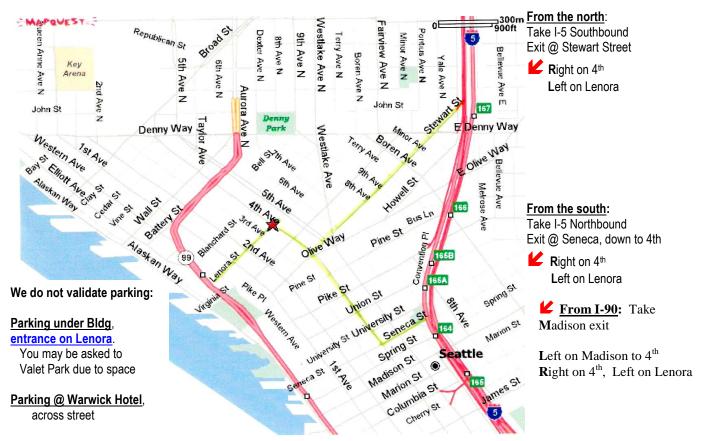

Two Blocks North of Macy's on 4th Avenue, entrance to building on 4th

In Lobby take Elevator by Starbucks <u>Enter Floor 21</u> on elevator keypad Transfer elevator to 23rd floor

SNORING & SLEEP APNEA CENTER Katharine Christian DMD 2101 4<sup>th</sup> Avenue, Suite 2330 Seattle, WA 98121 206-770-0260 / 206-770-0182 fax office@sleep911.com